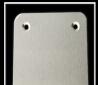

## **Finger Plates** & Push Plates

| Size      | SAA<br>1.2mm thick | SSS 430<br>1.2mm thick | PSS 430<br>1.2mm thick | PB<br>1.2mm thick | HIPS<br>1.8mm thick |
|-----------|--------------------|------------------------|------------------------|-------------------|---------------------|
| 300 x 75  | FP300SAA           | FP300SSS               | FP300PSS               | FP300PB           | FP300HIPS           |
| 325 x 75  | FP325SAA           | FP325SSS               | FP325PSS               | FP325PB           | FP325HIPS           |
| 350 x 75  | FP350SAA           | FP350SSS               | FP350PSS               | FP350PB           | FP350HIPS           |
| 375 x 75  | FP375SAA           | FP375SSS               | FP375PSS               | FP375PB           | FP375HIPS           |
| 450 x 75  | FP450SAA           | FP450SSS               | FP450PSS               | FP450PB           | FP450HIPS           |
| 500 x 75  | FP500SAA           | FP500SSS               | FP500PSS               | FP500PB           | FP500HIPS           |
| 600 x 75  | FP600SAA           | FP600SSS               | FP600PSS               | FP600PB           | FP600HIPS           |
| 650 x 75  | FP650SAA           | FP650SSS               | FP650PSS               | FP650PB           | FP650HIPS           |
| 300 x 100 | FP3010SAA          | FP3010SSS              | FP3010PSS              | FP3010PB          | FP3010HIPS          |

The price of finger plates are calculated using the materials square meter price plus 12.5%

Finger Plates up to 330mm are supplies with 4 holes Finger Plates from 350 to 650mm are supplied with 6 holes

# **Corners**

Supplied as standard

Code: RAD12

**Radius Corners** 

**Round End** Code: REFP