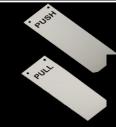

#### **Wording**

**Screen Printing PUSH/PULL** 15mm BOLD digits

**PSS** SAA SSS PΒ **SPPUSHSAA SPPUSHSSS SPPUSHPSS SPPUSHPB PUSH SPPULLSAA SPPULLSSS SPPUSHPSS SPPUSHPB PULL** 

#### **Engraved PUSH/PULL 19mm digits**

SAA SSS **PSS** PΒ **ENGPUSHSAA ENGPUSHSSS ENGPUSHPSS ENGPUSHPB PUSH ENGPULLSAA ENGPULLSSS ENGPUSHPSS ENGPUSHPB** PULL