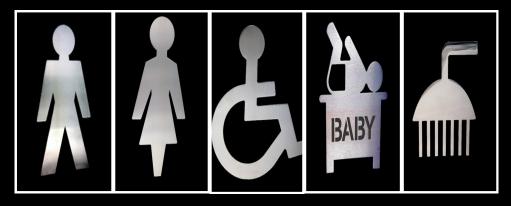

## **Laser Cut Symbols**

Size 225mm We can produce laser cut symbols and signs to a bespoke sizes and shapes. Please let our sales team know your requirements.

|     | Male    | Female  | Disabled | Unisex  | Baby Change | Shower  |
|-----|---------|---------|----------|---------|-------------|---------|
| SSS | COS1SSS | COS2SSS | COS3SSS  | COS4SSS | COS5SSS     | COS6SSS |
| PSS | COS1PSS | COS2PSS | COS3PSS  | COS4PSS | COS5PSS     | COS6PSS |