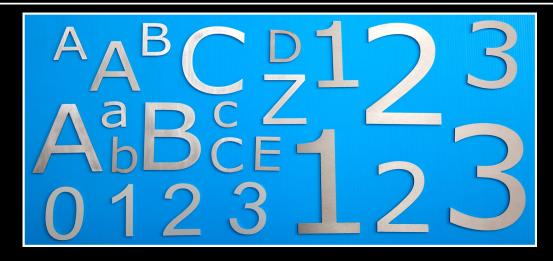

## Laser Cut Numbers & Letters

We can produce laser cut symbols and signs to bespoke sizes and shapes or on stand off pegs.

Please let our sales team know your requirements.

| Size  | SSS GLUE ON | PSS GLUE ON | SSS screw on | PSS screw on |
|-------|-------------|-------------|--------------|--------------|
| 75mm  | LC75SSS     | LC75PSS     | LC75SSSCSK   | LC75PSSCSK   |
| 150mm | LC150SSS    | LC150PSS    | LC150SSSCSK  | LC150PSSCSK  |

Our numerals are 2mm thick grade 304 as standard. Thicker material and higher grade available upon request.